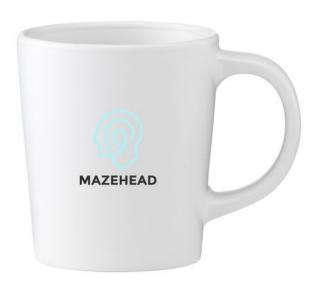

Good conversations in the workplace are usually associated with a good cup of coffee or tea. Your company's logo should not be missing. So a mug with a logo is a very good choice. Are you looking for a mug that will draw attention? The Ponti mug is definitely the right one for you. Mugs like those with a handle are the most popular. Thanks to the capacity of 250 ml, this mug is just the right one. Thanks to its low height, this cup fits under almost all household coffee machines. This mug is made of ceramic. With your logo or other imprint you make the right impression with mugs! Order your mugs quickly now so that we can send you your free printproof and you will have

your mugs with your logo soon.