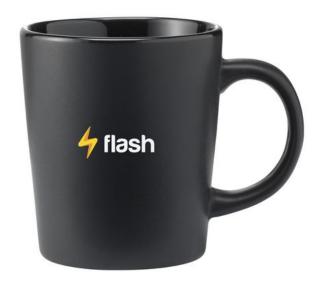

Good conversations in the workplace are usually associated with a good cup of coffee or tea. Your company's logo should not be missing. So a mug with a logo is a very good choice. Are you looking for a mug that will draw attention? The Ponti mug is definitely the right one for you. Mugs like those with a handle are the most popular. Thanks to the capacity of 250 ml, this mug is just the right one. Thanks to its low height, this cup fits under almost all household coffee machines. This mug is made of ceramic. With your logo or other imprint you make the right impression with mugs! Order your mugs quickly now so that we can send you your free printproof and you will have

your mugs with your logo soon.