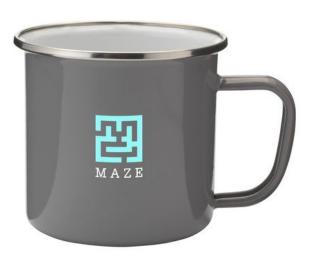

Colour

Minimum quantity: 25 Unit(s) Dishwasher proof No Material: metal Capacity: 350 ml Height: 8.20 cm. Diameter: 9.00 Weight: 132.00 g.

Most people start the day with a warm drink – tea, coffee or even hot chocolate. So the day starts with a mug. If this is a printed mug with your logo, you accompany the user throughout the day. With your logo or your slogan on this mug, you will attract attention: Retro Silver Emaille Mug! The mug has a handle. Thanks to the capacity of 350 ml, this mug is just the right one. Thanks to its height, this cup fits under almost all standard household coffee machines. This mug is made of metal. With your logo or other imprint you make the right impression with mugs! No matter which mug you choose, we have over 75 years of experience and know exactly how to use which material.