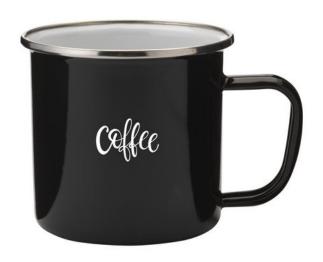

## Colour

Features

Minimum quantity: 25 Unit(s) Dishwasher proof No

Material: metal Capacity: 350 ml Height: 8.20 cm. Diameter: 9.00 Weight: 132.00 g.

Most people start the day with a warm drink – tea, coffee or even hot chocolate. So the day starts with a mug. If this is a printed mug with your logo, you accompany the user throughout the day. With your logo or your slogan on this mug, you will attract attention: Retro Silver Emaille Mug! The mug has a handle. Thanks to the capacity of 350 ml, this mug is just the right one. Thanks to its height, this cup fits under almost all standard household coffee machines. This mug is made of metal. With your logo or other imprint you make the right impression with mugs! No matter which mug you choose, we have over 75 years of experience and know exactly how to use which material.