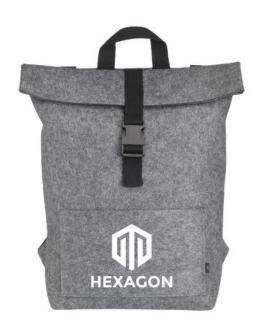

Colour

Features
Minimum quantity: 10 Unit(s)
Material: rpet
Capacity: 15 ml

Capacity: 15 ml Length: 35.00 cm. Width: 11.00 cm. Height: 52.00 cm.

Weight: 260.00 g.

You probably use the Nolan Felt RPET backpack more often than you would think, like on holiday, a day out or to carry books and a laptop. The Nolan backpack has a roll closure and a practical click system. Would you like to show that your company is committed to sustainability? This backpack is made sustainably with RPET-felt. So you know you're making an environmentally conscious choice! Are you looking for a bag made of RPET-felt Then this is the right match! Moreover, the bag has a weight of 260 grams. Perfect for long walks with a strong backpack. Thanks to the volume of 13 L, you can be sure that there is enough room for your belongings. Have your logo and message printed on the backpack and leave a lasting impression!