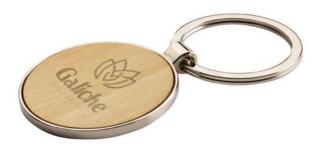

## Colour

Features Minimum quantity: 50 Unit(s) Material: bamboo Length: 4.80 cm.

Width: 4.00 cm. Height: 0.30 cm. Weight: 21.00 g.

Whether you're going to work or out for the day, you always have your keys with you. A key ring with your logo will therefore travel wherever you go. Print the bamboo Key Circle keyring with your logo and message and generate extra publicity for your company! This key ring is a round, high-gloss metal key fob with a bamboo inlay and a sturdy key ring. It is supplied individually in a kraft paper envelope. For a particularly luxurious look, you can have the ordered key rings engraved. Have you run out of key rings again? No worries! Re-ordering is also very easy with your own account. Discover how easy it is to print nice key rings.