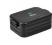

## Colour

Features

Brand: Mepal Minimum quantity: 5 Unit(s) Material: abs Capacity: 900 ml Length: 18.50 cm. Width: 12.00 cm.

Height: 6.50 cm. Weight: 230.00 g.

Luxury ABS lunch box made by Mepal. With removable divider and handy click closure. The lid closes perfectly and has a sealing ring to keep the contents fresh. A premium high-quality product. Volume 900 ml. Suitable for max. 4 sandwiches. BPA-free and Food Approved. Comes with a 2-year Mepal manufacturer's warranty. Made in Holland. STOCK AVAILABILITY: Up to 1000 pcs accessible within 10 working days plus standard lead-time. Subject to availability.