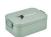

## Colour

Features

Brand: Mepal Minimum quantity: 5 Unit(s) Material: abs Capacity: 900 ml Length: 18.50 cm. Width: 12.00 cm.

Height: 6.50 cm. Weight: 230.00 g.

Luxury ABS lunch box made by Mepal. With removable divider and handy click closure. The lid closes perfectly and has a sealing ring to keep the contents fresh. A premium high-quality product. Volume 900 ml. Suitable for max. 4 sandwiches. BPA-free and Food Approved. Comes with a 2-year Mepal manufacturer's warranty. Made in Holland. STOCK AVAILABILITY: Up to 1000 pcs accessible within 10 working days plus standard lead-time. Subject to availability.