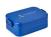

## Colour

Features

Brand: Mepal Minimum quantity: 5 Unit(s) Material: abs Capacity: 900 ml Length: 18.50 cm. Width: 12.00 cm.

Height: 6.50 cm. Weight: 230.00 g.

Luxury ABS lunch box made by Mepal. With removable divider and handy click closure. The lid closes perfectly and has a sealing ring to keep the contents fresh. A premium high-quality product. Volume 900 ml. Suitable for max. 4 sandwiches. BPA-free and Food Approved. Comes with a 2-year Mepal manufacturer's warranty. Made in Holland. STOCK AVAILABILITY: Up to 1000 pcs accessible within 10 working days plus standard lead-time. Subject to availability.