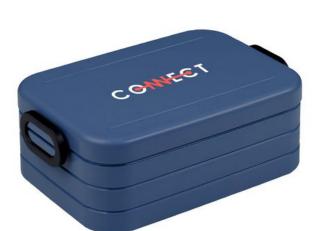

## Colour

Features

Brand: Mepal Minimum quantity: 5 Unit(s) Material: abs Capacity: 900 ml Length: 18.50 cm. Width: 12.00 cm.

Height: 6.50 cm. Weight: 230.00 g.

Luxury ABS lunch box made by Mepal. With removable divider and handy click closure. The lid closes perfectly and has a sealing ring to keep the contents fresh. A premium high-quality product. Volume 900 ml. Suitable for max. 4 sandwiches. BPA-free and Food Approved. Comes with a 2-year Mepal manufacturer's warranty. Made in Holland. STOCK AVAILABILITY: Up to 1000 pcs accessible within 10 working days plus standard lead-time. Subject to availability.