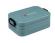

## Colour

Features

Brand: Mepal Minimum quantity: 5 Unit(s) Material: abs Capacity: 900 ml Length: 18.50 cm. Width: 12.00 cm.

Height: 6.50 cm. Weight: 230.00 g.

Luxury ABS lunch box made by Mepal. With removable divider and handy click closure. The lid closes perfectly and has a sealing ring to keep the contents fresh. A premium high-quality product. Volume 900 ml. Suitable for max. 4 sandwiches. BPA-free and Food Approved. Comes with a 2-year Mepal manufacturer's warranty. Made in Holland. STOCK AVAILABILITY: Up to 1000 pcs accessible within 10 working days plus standard lead-time. Subject to availability.