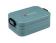

## Colour

Brand: Mepal

Features

Minimum quantity: 5 Unit(s) Material: abs Capacity: 900 ml Length: 18.50 cm. Width: 12.00 cm.

Height: 6.50 cm. Weight: 230.00 g.

Luxury ABS lunch box made by Mepal. With removable divider and handy click closure. The lid closes perfectly and has a sealing ring to keep the contents fresh. A premium high-quality product. Volume 900 ml. Suitable for max. 4 sandwiches. BPA-free and Food Approved. Comes with a 2-year Mepal manufacturer's warranty. Made in Holland. STOCK AVAILABILITY: Up to 1000 pcs accessible within 10 working days plus standard lead-time. Subject to availability.