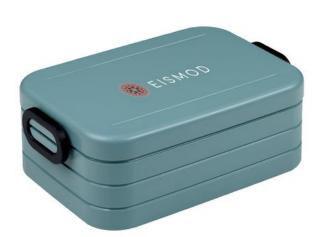

## Colour

Brand: Mepal

Features

Minimum quantity: 5 Unit(s) Material: abs Capacity: 900 ml Length: 18.50 cm. Width: 12.00 cm.

Height: 6.50 cm. Weight: 230.00 g.

Luxury ABS lunch box made by Mepal. With removable divider and handy click closure. The lid closes perfectly and has a sealing ring to keep the contents fresh. A premium high-quality product. Volume 900 ml. Suitable for max. 4 sandwiches. BPA-free and Food Approved. Comes with a 2-year Mepal manufacturer's warranty. Made in Holland. STOCK AVAILABILITY: Up to 1000 pcs accessible within 10 working days plus standard lead-time. Subject to availability.