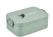

## Colour

Brand: Mepal

Features

Minimum quantity: 5 Unit(s) Material: abs Capacity: 900 ml Length: 18.50 cm. Width: 12.00 cm.

Height: 6.50 cm. Weight: 230.00 g.

Luxury ABS lunch box made by Mepal. With removable divider and handy click closure. The lid closes perfectly and has a sealing ring to keep the contents fresh. A premium high-quality product. Volume 900 ml. Suitable for max. 4 sandwiches. BPA-free and Food Approved. Comes with a 2-year Mepal manufacturer's warranty. Made in Holland. STOCK AVAILABILITY: Up to 1000 pcs accessible within 10 working days plus standard lead-time. Subject to availability.