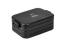

## Colour

Brand: Mepal

Features

Minimum quantity: 5 Unit(s) Material: abs Capacity: 900 ml Length: 18.50 cm. Width: 12.00 cm.

Height: 6.50 cm. Weight: 230.00 g.

Luxury ABS lunch box made by Mepal. With removable divider and handy click closure. The lid closes perfectly and has a sealing ring to keep the contents fresh. A premium high-quality product. Volume 900 ml. Suitable for max. 4 sandwiches. BPA-free and Food Approved. Comes with a 2-year Mepal manufacturer's warranty. Made in Holland. STOCK AVAILABILITY: Up to 1000 pcs accessible within 10 working days plus standard lead-time. Subject to availability.