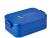

## Colour

Brand: Mepal

Features

Minimum quantity: 5 Unit(s) Material: abs Capacity: 900 ml Length: 18.50 cm. Width: 12.00 cm.

Height: 6.50 cm. Weight: 230.00 g.

Luxury ABS lunch box made by Mepal. With removable divider and handy click closure. The lid closes perfectly and has a sealing ring to keep the contents fresh. A premium high-quality product. Volume 900 ml. Suitable for max. 4 sandwiches. BPA-free and Food Approved. Comes with a 2-year Mepal manufacturer's warranty. Made in Holland. STOCK AVAILABILITY: Up to 1000 pcs accessible within 10 working days plus standard lead-time. Subject to availability.