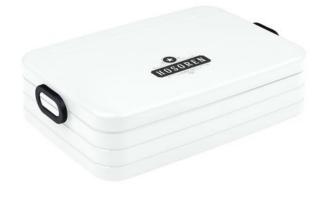

Features

Brand: Mepal Height: 6.50 cm. Minimum quantity: 28 Unit(s) Weight: 386.00 g.

Material: abs Capacity: 1500 ml Length: 25.50 cm. Width: 17.00 cm.

Colour

Very large, luxury ABS lunch box made by Mepal. With removable divider and handy click closure. The lid closes perfectly and has a sealing ring to keep the contents fresh. A premium high-quality product. Capacity 1.5 litres. Suitable for max. 8 sandwiches. BPA-free and Food Approved. Comes with a 2-year Mepal manufacturer's warranty. Made in Holland. STOCK AVAILABILITY: Up to 1000 pcs accessible within 10 working days plus standard lead-time. Subject to availability.