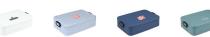

Features

Brand: Mepal Height: 6.50 cm. Minimum quantity: 28 Unit(s) Weight: 386.00 g.

Material: abs Capacity: 1500 ml Length: 25.50 cm. Width: 17.00 cm.

Colour

Very large, luxury ABS lunch box made by Mepal. With removable divider and handy click closure. The lid closes perfectly and has a sealing ring to keep the contents fresh. A premium high-quality product. Capacity 1.5 litres. Suitable for max. 8 sandwiches. BPA-free and Food Approved. Comes with a 2-year Mepal manufacturer's warranty. Made in Holland. STOCK AVAILABILITY: Up to 1000 pcs accessible within 10 working days plus standard lead-time. Subject to availability.