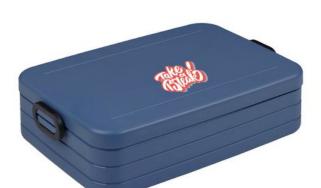

Colour

Features

Brand: Mepal Minimum quantity: 28 Unit(s) Weight: 386.00 g.

Material: abs Capacity: 1500 ml Length: 25.50 cm. Width: 17.00 cm.

Height: 6.50 cm.

Very large, luxury ABS lunch box made by Mepal. With removable divider and handy click closure. The lid closes perfectly and has a sealing ring to keep the contents fresh. A premium high-quality product. Capacity 1.5 litres. Suitable for max. 8 sandwiches. BPA-free and Food Approved. Comes with a 2-year Mepal manufacturer's warranty. Made in Holland. STOCK AVAILABILITY: Up to 1000 pcs accessible within 10 working days plus standard lead-time. Subject to availability.