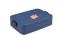

Colour

Features

Brand: Mepal Minimum quantity: 28 Unit(s) Weight: 386.00 g.

Material: abs Capacity: 1500 ml Length: 25.50 cm. Width: 17.00 cm.

Height: 6.50 cm.

Very large, luxury ABS lunch box made by Mepal. With removable divider and handy click closure. The lid closes perfectly and has a sealing ring to keep the contents fresh. A premium high-quality product. Capacity 1.5 litres. Suitable for max. 8 sandwiches. BPA-free and Food Approved. Comes with a 2-year Mepal manufacturer's warranty. Made in Holland. STOCK AVAILABILITY: Up to 1000 pcs accessible within 10 working days plus standard lead-time. Subject to availability.