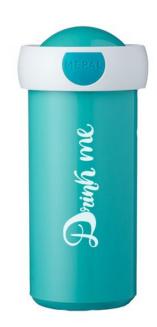

Colour

Brand: Mepal Minimum quantity: 12 Unit(s) Dishwasher proof Yes Material: synthetic / abs Capacity: 300 ml Height: 15.50 cm. Diameter: 7.00

Weight: 115.00 g.

To-go cups, shakers for fitness enthusiasts or a water cup to fill up at a water dispenser, all cups with a logo make a good impression. The printed Mepal Cup Campus 300 ml drinking cup will ensure your business gets the attention it deserves every day. Thanks to the capacity of 300 ml, the cup is just right for on the go. The leak protection of this cup is particularly striking. This cup is made of synthetic material;ABS. With your logo or other imprint, you make the right impression with cups! Printed cups ensure your logo or other imprint of your company is always seen.