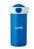

## Colour

Dishwasher proof Yes

Weight: 115.00 g.

Features

Brand: Mepal Minimum quantity: 12 Unit(s) Material: synthetic / abs

Capacity: 300 ml Height: 15.50 cm.

Diameter: 7.00

up at a water dispenser, all cups with a logo make a good impression. The printed Mepal Cup Campus 300 ml drinking cup will ensure your business gets the attention it deserves every day. Thanks to the capacity of 300 ml, the cup is just right for on the go. The leak protection of this cup is particularly striking. This cup is made of synthetic material;ABS. With your logo or other imprint, you make the right impression with cups! Printed cups ensure your logo or other imprint of your company is always seen.