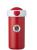

## Colour

Dishwasher proof Yes

Weight: 115.00 g.

Features

Brand: Mepal Minimum quantity: 12 Unit(s) Material: synthetic / abs

Capacity: 300 ml Height: 15.50 cm.

Diameter: 7.00

up at a water dispenser, all cups with a logo make a good impression. The printed Mepal Cup Campus 300 ml drinking cup will ensure your business gets the attention it deserves every day. Thanks to the capacity of 300 ml, the cup is just right for on the go. The leak protection of this cup is particularly striking. This cup is made of synthetic material;ABS. With your logo or other imprint, you make the right impression with cups! Printed cups ensure your logo or other imprint of your company is always seen.