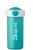

## Colour

Dishwasher proof Yes

Weight: 115.00 g.

Features

Brand: Mepal Minimum quantity: 12 Unit(s) Material: synthetic / abs

Capacity: 300 ml Height: 15.50 cm.

Diameter: 7.00

up at a water dispenser, all cups with a logo make a good impression. The printed Mepal Cup Campus 300 ml drinking cup will ensure your business gets the attention it deserves every day. Thanks to the capacity of 300 ml, the cup is just right for on the go. The leak protection of this cup is particularly striking. This cup is made of synthetic material;ABS. With your logo or other imprint, you make the right impression with cups! Printed cups ensure your logo or other imprint of your company is always seen.