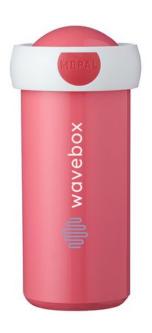

## Colour

Dishwasher proof Yes

Weight: 115.00 g.

Features

Brand: Mepal Minimum quantity: 12 Unit(s) Material: synthetic / abs

Capacity: 300 ml Height: 15.50 cm.

Diameter: 7.00

up at a water dispenser, all cups with a logo make a good impression. The printed Mepal Cup Campus 300 ml drinking cup will ensure your business gets the attention it deserves every day. Thanks to the capacity of 300 ml, the cup is just right for on the go. The leak protection of this cup is particularly striking. This cup is made of synthetic material;ABS. With your logo or other imprint, you make the right impression with cups! Printed cups ensure your logo or other imprint of your company is always seen.