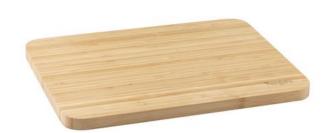

Features

Minimum quantity: 10 Unit(s)

Material: bamboo Length: 33.00 cm. Width: 24.00 cm. Height: 1.60 cm. Weight: 950.00 g.

Durable, high-quality bamboo chopping board. Can also be used as a serving board. Generously sized with rounded corners. Moisture resistant, ensuring food served on this board is in optimal condition. Durable, ecologically sound, hygienic, antibacterial and easy to clean. NOTE: Due to the natural grains and contours of bamboo, we cannot guarantee consistency in depth/colour of the engraving.