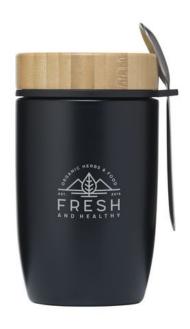

Colour

Features
Minimum quantity: 5 Unit(s)
Material: bamboo / stainless
steel
Capacity: 500 ml
Length: 15.80 cm.
Diameter: 9.20
Weight: 368.00 g.

Double-walled, vacuum-insulated stainless-steel food container with bamboo screw cap and loop to carry the stainless-steel spoon included with this set. This container is leak-proof and has a large opening for easy access. Ideal for transporting hot drinks, soup, yogurt, fruit etc. This container keeps the contents warm for up to 8 hours or cool for up to 24 hours. A beautifully designed product with a natural look. Capacity 500 ml.