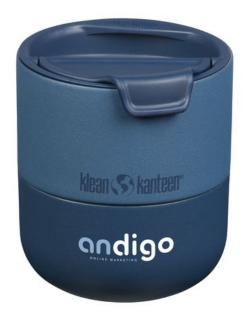

Double-walled, solid tumbler thermos. From the Rise collection produced by the Klean Kanteen brand. Equipped with Climate Lock™ vacuum insulation. This high-quality, handy-sized drinking cup is made from certified 90% post-consumer recycled 18/8 stainless steel. The flip closure prevents spillage and the narrow drinking rim provides a comfortable drinking experience when sipping coffee, tea, cocktails or other hot or cold drinks. This cup keeps drinks hot for up to 2 hours and cold for up to 8 hours. Finished with a durable and impact-resistant Klean Coat® powder coating. Easy to clean. Taste and odour neutral. Free from BPA, BPDS, phthalates, PVC and heavy metals. Climate Neutral certified. This cup has a great design and is also safe for people and the environment. Capacity 296 ml. Klean Kanteen is a member of 1% For the Planet and thus supports environmental organisations.

## Colour

This item is printed on the on the front, on the back.

Features

Brand: Klean Kanteen Weight: 296.00 g. Minimum quantity: 150 Unit(s) Dishwasher proof Yes

Material: recycled rvs Capacity: 296 ml Height: 9.80 cm. Diameter: 8.40