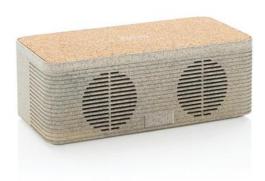

Colour

Features Brand: XD Collection Minimum quantity: 3 Unit(s) Material: wheat straw Length: 16.00 cm. Width: 7.80 cm. Height: 5.80 cm. '3.00 g.

Weight: 373.00 g. Dishwasher proof No

Who does not love music? And what would be better to have a portable speaker to listen to music everywhere you go? Wheatstraw wireless charging speaker- a speaker to remember. The output of the speaker is 5 Watt. Connecting to a device is easy via Bluetooth. You can charge the speaker wireless easily. No matter what budget you are planning, you are sure to find the right speakers with us. Would you like to try the speaker for yourself before ordering? Simply order an unprinted sample and see the quality for yourself.