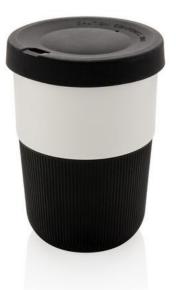

Colour

Brand: XD Collection Minimum quantity: 10 Unit(s) Dishwasher proof No Material: abs Capacity: 380 ml Height: 11.50 cm. Diameter: 8.60

Features

Weight: 140.00 g.

To-go cups, shakers for fitness enthusiasts or a water cup to fill up at a water dispenser, all cups with a logo make a good impression. Are you looking for a cup that will draw attention? The PLA cup coffee to go 380ml is definitely the right one. The cup holds 380 ml. with silicone grip and lid This cup is leak-proof. Thanks to its low height, this cup fits under almost all standard household coffee machines. This cup is made of Polylactic acid, Silicon. The advantage of cups is that they are so regularly used! An engraving makes this cup particularly classy. Printed cups ensure your logo or other imprint of your company is always seen.