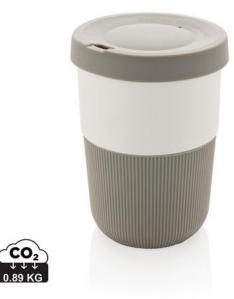

Colour

Features

Brand: XD Collection Minimum quantity: 10 Unit(s) Dishwasher proof No

Material: abs Capacity: 380 ml Height: 11.50 cm. Diameter: 8.60

Weight: 140.00 g.

To-go cups, shakers for fitness enthusiasts or a water cup to fill up at a water dispenser, all cups with a logo make a good impression. Are you looking for a cup that will draw attention? The PLA cup coffee to go 380ml is definitely the right one. The cup holds 380 ml. with silicone grip and lid This cup is leak-proof. Thanks to its low height, this cup fits under almost all standard household coffee machines. This cup is made of Polylactic acid, Silicon. The advantage of cups is that they are so regularly used! An engraving makes this cup particularly classy. Printed cups ensure your logo or other imprint of your company is always seen.