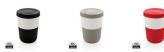

Colour

Brand: XD Collection Minimum quantity: 10 Unit(s) Dishwasher proof No Material: abs Capacity: 380 ml Height: 11.50 cm. Diameter: 8.60

Features

Weight: 140.00 g.

To-go cups, shakers for fitness enthusiasts or a water cup to fill up at a water dispenser, all cups with a logo make a good impression. Are you looking for a cup that will draw attention? The PLA cup coffee to go 380ml is definitely the right one. The cup holds 380 ml. with silicone grip and lid This cup is leak-proof. Thanks to its low height, this cup fits under almost all standard household coffee machines. This cup is made of Polylactic acid, Silicon. The advantage of cups is that they are so regularly used! An engraving makes this cup particularly classy. Printed cups ensure your logo or other imprint of your company is always seen.