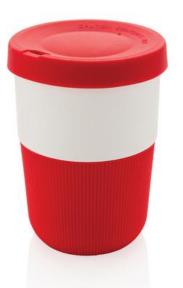

Colour

Brand: XD Collection Minimum quantity: 10 Unit(s) Dishwasher proof No Material: abs Capacity: 380 ml Height: 11.50 cm. Diameter: 8.60

Features

Weight: 140.00 g.

To-go cups, shakers for fitness enthusiasts or a water cup to fill up at a water dispenser, all cups with a logo make a good impression. Are you looking for a cup that will draw attention? The PLA cup coffee to go 380ml is definitely the right one. The cup holds 380 ml. with silicone grip and lid This cup is leak-proof. Thanks to its low height, this cup fits under almost all standard household coffee machines. This cup is made of Polylactic acid, Silicon. The advantage of cups is that they are so regularly used! An engraving makes this cup particularly classy. Printed cups ensure your logo or other imprint of your company is always seen.