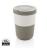

To-go cups, shakers for fitness enthusiasts or a water cup to fill up at a water dispenser, all cups with a logo make a good impression. Are you looking for a cup that will draw attention? The PLA cup coffee to go 380ml is definitely the right one. The cup holds 380 ml. with silicone grip and lid This cup is leak-proof. Thanks to its low height, this cup fits under almost all standard household coffee machines. This cup is made of Polylactic acid, Silicon. The advantage of cups is that they are so regularly used! An engraving makes this cup particularly classy. Printed cups ensure your logo or other imprint of your company is always seen.

## Colour

Features

Brand: XD Collection Minimum quantity: 10 Unit(s) Dishwasher proof No

Material: abs Capacity: 380 ml Height: 11.50 cm. Diameter: 8.60

Weight: 140.00 g.

Do you have a specific question or do you want more information about this item, please call 0800 43 46 98 9