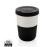

To-go cups, shakers for fitness enthusiasts or a water cup to fill up at a water dispenser, all cups with a logo make a good impression. Are you looking for a cup that will draw attention? The PLA cup coffee to go 380ml is definitely the right one. The cup holds 380 ml. with silicone grip and lid This cup is leak-proof. Thanks to its low height, this cup fits under almost all standard household coffee machines. This cup is made of Polylactic acid, Silicon. The advantage of cups is that they are so regularly used! An engraving makes this cup particularly classy. Printed cups ensure your logo or other imprint of your company is always seen.

## Colour

Features

Brand: XD Collection Minimum quantity: 10 Unit(s) Dishwasher proof No

Material: abs Capacity: 380 ml Height: 11.50 cm. Diameter: 8.60

Weight: 140.00 g.

Do you have a specific question or do you want more information about this item, please call 0800 43 46 98 9