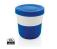

## Colour

Features

Brand: XD Collection Minimum quantity: 10 Unit(s) Dishwasher proof No

Material: abs Capacity: 280 ml Height: 8.60 cm. Diameter: 8.60

Weight: 115.00 g.

Do you have a specific question or do you want more information about this item, please call 0800 43 46 98 9