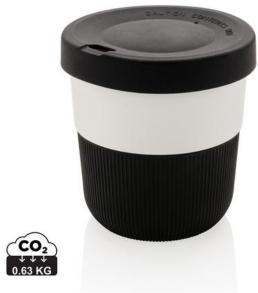

Cups are particularly good for on the go. Whether it's a to-go cup, a shaker for fitness enthusiasts or a water cup to fill up at a water dispenser. The PLA cup coffee to go is an article to remember. Thanks to the capacity of 280 ml, the cup is just right for on the go. with silicone grip and lid This cup is leak-proof. Thanks to its low height, this cup fits under almost all standard household coffee machines. Make an impression with this Polylactic acid, Silicon cup. The advantage of cups is that they are so regularly used! A laser engraving makes this cup extra classy. Printed cups ensure your logo or other imprint of your company is always seen.

## Colour

Features

Brand: XD Collection Minimum quantity: 10 Unit(s) Dishwasher proof No

Material: abs Capacity: 280 ml Height: 8.60 cm. Diameter: 8.60

Weight: 115.00 g.

Do you have a specific question or do you want more information about this item, please call 0800 43 46 98 9