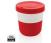

## Colour

Features

Brand: XD Collection Minimum quantity: 10 Unit(s) Dishwasher proof No

Material: abs Capacity: 280 ml Height: 8.60 cm. Diameter: 8.60

Weight: 115.00 g.

Do you have a specific question or do you want more information about this item, please call 0800 43 46 98 9