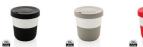

## Colour

Features

Brand: XD Collection Minimum quantity: 10 Unit(s) Dishwasher proof No

Material: abs Capacity: 280 ml Height: 8.60 cm. Diameter: 8.60

Weight: 115.00 g.

Do you have a specific question or do you want more information about this item, please call 0800 43 46 98 9