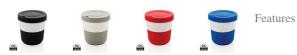

## Colour

Brand: XD Collection Minimum quantity: 10 Unit(s) Dishwasher proof No Material: abs

Capacity: 280 ml Height: 8.60 cm. Diameter: 8.60

Weight: 115.00 g.

Do you have a specific question or do you want more information about this item, please call 0800 43 46 98 9