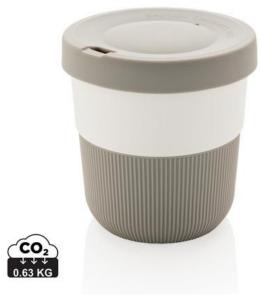

Cups are particularly good for on the go. Whether it's a to-go cup, a shaker for fitness enthusiasts or a water cup to fill up at a water dispenser. The PLA cup coffee to go is an article to remember. Thanks to the capacity of 280 ml, the cup is just right for on the go. with silicone grip and lid This cup is leak-proof. Thanks to its low height, this cup fits under almost all standard household coffee machines. Make an impression with this Polylactic acid, Silicon cup. The advantage of cups is that they are so regularly used! A laser engraving makes this cup extra classy. Printed cups ensure your logo or other imprint of your company is always seen.