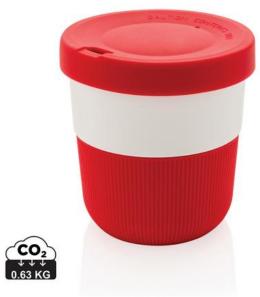

Cups are particularly good for on the go. Whether it's a to-go cup, a shaker for fitness enthusiasts or a water cup to fill up at a water dispenser. The PLA cup coffee to go is an article to remember. Thanks to the capacity of 280 ml, the cup is just right for on the go. with silicone grip and lid This cup is leak-proof. Thanks to its low height, this cup fits under almost all standard household coffee machines. Make an impression with this Polylactic acid, Silicon cup. The advantage of cups is that they are so regularly used! A laser engraving makes this cup extra classy. Printed cups ensure your logo or other imprint of your company is always seen.

## Colour

Brand: XD Collection Minimum quantity: 10 Unit(s) Dishwasher proof No Material: abs

Capacity: 280 ml Height: 8.60 cm. Diameter: 8.60

Weight: 115.00 g.

Do you have a specific question or do you want more information about this item, please call 0800 43 46 98 9