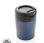

Colour

Features

Brand: XD Xclusive Minimum quantity: 10 Unit(s) Dishwasher proof No Material: polypropylene

Capacity: 160 ml Height: 10.00 cm. Diameter: 7.00

Weight: 108.00 g.

Most people start the day with a warm drink - tea, coffee or even hot chocolate. So the day starts with a mug. If this is a printed mug with your logo, you accompany the user throughout the day. Are you looking for a mug that will draw attention? The Coffee to go tumbler is definitely the right one for you. The mug holds 160 ml. The insulation keeps a drink at the right temperature. Beverages can be kept warm for up to 3 hours. Beverages stay cold for up to 6 hours. Thanks to its low height, this cup fits under almost all household coffee machines. This mug is made of Polypropylene, Stainless steel. With your logo or other imprint you make the right impression with mugs! Printed mugs ensure your logo or other imprint of your company is always seen.