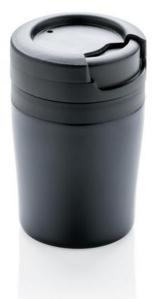

Colour

Features

Brand: XD Xclusive Minimum quantity: 10 Unit(s) Dishwasher proof No Material: polypropylene

Capacity: 160 ml Height: 10.00 cm. Diameter: 7.00

Weight: 108.00 g.

Most people start the day with a warm drink - tea, coffee or even hot chocolate. So the day starts with a mug. If this is a printed mug with your logo, you accompany the user throughout the day. Are you looking for a mug that will draw attention? The Coffee to go tumbler is definitely the right one for you. The mug holds 160 ml. The insulation keeps a drink at the right temperature. Beverages can be kept warm for up to 3 hours. Beverages stay cold for up to 6 hours. Thanks to its low height, this cup fits under almost all household coffee machines. This mug is made of Polypropylene, Stainless steel. With your logo or other imprint you make the right impression with mugs! Printed mugs ensure your logo or other imprint of your company is always seen.