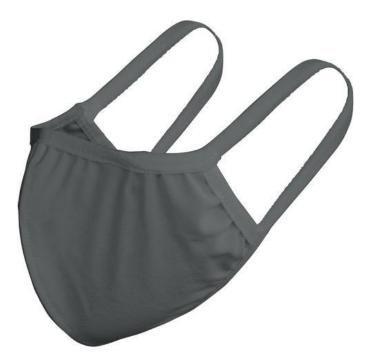

Colour

Features Brand: Elevate Life Minimum quantity: 150 Unit(s) Material: polyester Length: 15.00 cm. Width: 24.00 cm. Weight: 6.00 g.

Dishwasher proof No

One-layer face mask. Washable at 60 degrees. Use of this mask is exclusively reserved for non-sanitary purposes. This device is not a medical device in the sense of regulation EU/2017/745 (surgical masks) nor is it personal protective equipment in the sense of Regulation EU/2016/425 (such as filtering masks type FFP2 or FFP3). This product is not suitable for medical use and does not protect against infections.