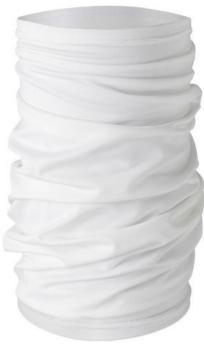

High quality, multifunctional snood, made of a soft and comfortable polyester/elastane blend. This snood, or tube scarf, is a customizable multifunctional item: face covering, scarf, collar, neck warmer, scarf, hood, hat, bandana. Use it to mask your face in public or as a multi-use snood for outdoor activities. The wash-and-wear material keeps it looking new, even after repeated washing. With multiple ways to wear it, it may be the most useful accessory in your wardrobe. In case of digital transfer it is not possible to choose white as a single logo colour on a coloured variant. Please choose transfer in this case.