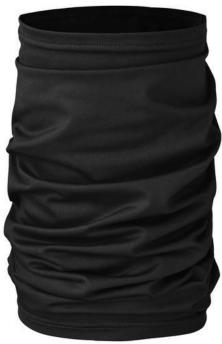

High quality, multifunctional snood, made of a soft and comfortable polyester/elastane blend. This snood, or tube scarf, is a customizable multifunctional item: face covering, scarf, collar, neck warmer, scarf, hood, hat, bandana. Use it to mask your face in public or as a multi-use snood for outdoor activities. The wash-and-wear material keeps it looking new, even after repeated washing. With multiple ways to wear it, it may be the most useful accessory in your wardrobe. In case of digital transfer it is not possible to choose white as a single logo colour on a coloured variant. Please choose transfer in this case.