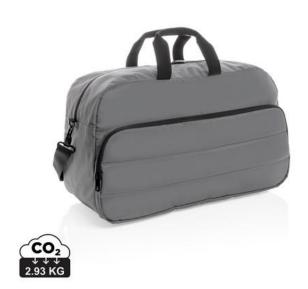

Anyone who travels a lot is aware of the importance of travel bags and sports bags. The branded Impact AWARE™ RPET weekend duffle will ensure your business gets the attention it deserves every day. It is made of Recycled polyethylene terephthalate. With 730 grams, the bag is solid and high quality. The bag holds 35 liters. With your logo or other imprint you make the right impression with travel bags! No matter which travel bag or sports bag you end up choosing, we have over 75 years of experience and know exactly how to use which material.

## Colour

Features

Brand: XD Xclusive Minimum quantity: 3 Unit(s) Material: rpet

Capacity: 35000 ml Length: 55.00 cm. Width: 22.00 cm. Height: 32.00 cm. Weight: 730.00 g. Dishwasher proof No

Do you have a specific question or do you want more information about this item, please call 0800 43 46 98 9