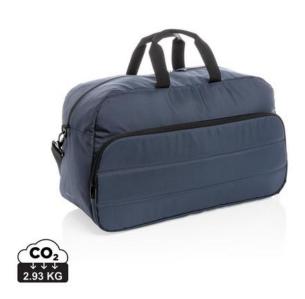

Anyone who travels a lot is aware of the importance of travel bags and sports bags. The branded Impact AWARE™ RPET weekend duffle will ensure your business gets the attention it deserves every day. It is made of Recycled polyethylene terephthalate. With 730 grams, the bag is solid and high quality. The bag holds 35 liters. With your logo or other imprint you make the right impression with travel bags! No matter which travel bag or sports bag you end up choosing, we have over 75 years of experience and know exactly how to use which material.

## Colour

Features

Brand: XD Xclusive Minimum quantity: 3 Unit(s) Material: rpet Capacity: 35000 ml

Capacity: 35000 m Length: 55.00 cm. Width: 22.00 cm. Height: 32.00 cm. Weight: 730.00 g. Dishwasher proof No