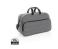

Anyone who travels a lot is aware of the importance of travel bags and sports bags. The branded Impact AWARE™ RPET weekend duffle will ensure your business gets the attention it deserves every day. It is made of Recycled polyethylene terephthalate. With 730 grams, the bag is solid and high quality. The bag holds 35 liters. With your logo or other imprint you make the right impression with travel bags! No matter which travel bag or sports bag you end up choosing, we have over 75 years of experience and know exactly how to use which material.

## Colour

Features

Brand: XD Xclusive Minimum quantity: 3 Unit(s) Material: rpet Capacity: 35000 ml

Capacity: 35000 m Length: 55.00 cm. Width: 22.00 cm. Height: 32.00 cm. Weight: 730.00 g. Dishwasher proof No