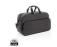

Anyone who travels a lot is aware of the importance of travel bags and sports bags. The branded Impact AWARE™ RPET weekend duffle will ensure your business gets the attention it deserves every day. It is made of Recycled polyethylene terephthalate. With 730 grams, the bag is solid and high quality. The bag holds 35 liters. With your logo or other imprint you make the right impression with travel bags! No matter which travel bag or sports bag you end up choosing, we have over 75 years of experience and know exactly how to use which material.

## Colour

Features

Brand: XD Xclusive Minimum quantity: 3 Unit(s) Material: rpet Capacity: 35000 ml

Capacity: 35000 m Length: 55.00 cm. Width: 22.00 cm. Height: 32.00 cm. Weight: 730.00 g. Dishwasher proof No