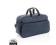

Anyone who travels a lot is aware of the importance of travel bags and sports bags. The branded Impact AWARE™ RPET weekend duffle will ensure your business gets the attention it deserves every day. It is made of Recycled polyethylene terephthalate. With 730 grams, the bag is solid and high quality. The bag holds 35 liters. With your logo or other imprint you make the right impression with travel bags! No matter which travel bag or sports bag you end up choosing, we have over 75 years of experience and know exactly how to use which material.

## Colour

Features

Brand: XD Xclusive Minimum quantity: 3 Unit(s) Material: rpet Capacity: 35000 ml

Capacity: 35000 m Length: 55.00 cm. Width: 22.00 cm. Height: 32.00 cm. Weight: 730.00 g. Dishwasher proof No