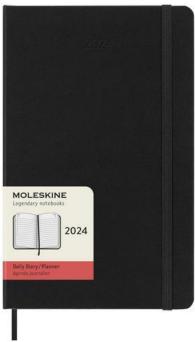

Hard cover Moleskine daily planner for January to December 2024, formatted to show each day on its own page. Has adhesive labels inside to mark important dates and deadlines. The planner comes with useful tools such as time zones, international measurements, dialing codes, and flight durations. Features 70 g/m² ivory-colored acid-free paper, a black elastic closure, page ribbon marker, and an expandable

inner pocket. Leatherette paper.

## Colour

Features

Brand: Moleskine

Minimum quantity: 3 Unit(s)

Material: paper Length: 21.00 cm. Width: 13.00 cm. Weight: 340.00 g.

Dishwasher proof No

Do you have a specific question or do you want more information about this item, please call 0800 43 46 98 9