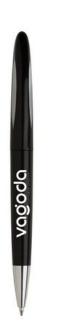

Pens come in many shapes and sizes. With your logo printed on it, you give your brand powerful visibility. The LunarColour pen is the ideal pen to print your message and logo on. The advantage is, your logo gets noticed every time the pen is picked up. This ballpoint pen features a clip with a striking gray accent and twist click system. Are you looking for a pen made of synthetic material? Then choose this one. The LunarColour pen is handy to carry with you anywhere thanks to its light weight of 12 grams. Whether you hand them out to your customers or your staff, you will always make a good impression with a personalized pen.