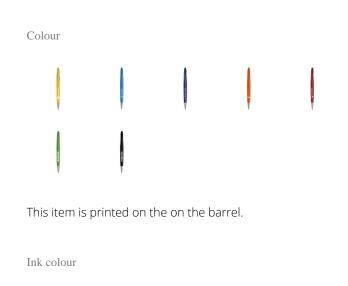

Pens come in many shapes and sizes. With your logo printed on it, you give your brand powerful visibility. The LunarColour pen is the ideal pen to print your message and logo on. The advantage is, your logo gets noticed every time the pen is picked up. This ballpoint pen features a clip with a striking gray accent and twist click system. Are you looking for a pen made of synthetic material? Then choose this one. The LunarColour pen is handy to carry with you anywhere thanks to its light weight of 12 grams. Whether you hand them out to your customers or your staff, you will always make a good impression with a personalized pen.