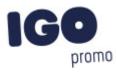

Polo shirts with a logo always get a lot of attention and can also serve as an award. The Calgary short sleeve men's polo is an excellent choice. The polo is short sleeve. The fit of the shirt is Regular Fit. The polo is made of Piqué knit of 100% Cotton, 200 g/m2. The polo shirt is a men's polo. Most of our polo shirts are available for men and women. By embroidering this polo shirt, you are choosing a particularly elegant technique for applying your logo. Polos are perfect and popular for so many occasions. So just order quickly online. In case of digital transfer it is not possible to choose white as a single logo colour on a coloured variant. Please choose transfer in this case. Colour