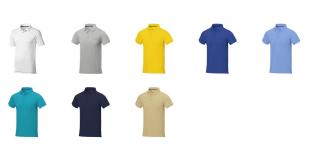

Polo shirts with a logo always get a lot of attention and can also serve as an award. The Calgary short sleeve men's polo is an excellent choice. The polo is short sleeve. The fit of the shirt is Regular Fit. The polo is made of Piqué knit of 100% Cotton, 200 g/m2. The polo shirt is a men's polo. Most of our polo shirts are available for men and women. By embroidering this polo shirt, you are choosing a particularly elegant technique for applying your logo. Polos are perfect and popular for so many occasions. So just order quickly online. In case of digital transfer it is not possible to choose white as a single logo colour on a coloured variant. Please choose transfer in this case. Colour