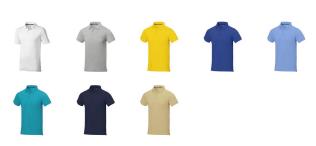

## Colour

This item in another colour? Go to igopromo.co.uk

This item is printed on the impact full front, impact upper back, left chest, right chest.