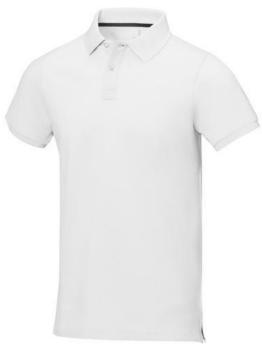

Polo shirts with a logo always get a lot of attention and can also serve as an award. The Calgary short sleeve men's polo is an excellent choice. The polo is short sleeve. The fit of the shirt is Regular Fit. The polo is made of Piqué knit of 100% Cotton, 200 g/m2. The polo shirt is a men's polo. Most of our polo shirts are available for men and women. By embroidering this polo shirt, you are choosing a particularly elegant technique for applying your logo. Polos are perfect and popular for so many occasions. So just order quickly online. In case of digital transfer it is not possible to choose white as a single logo colour on a coloured variant. Please choose transfer in this case.