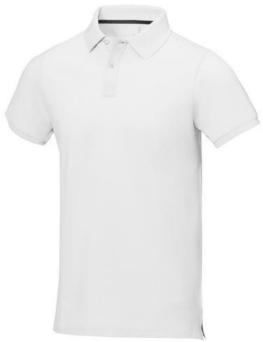

Polo shirts with a logo always get a lot of attention and can also serve as an award. The Calgary short sleeve men's polo is an excellent choice. The polo is short sleeve. The fit of the shirt is Regular Fit. The polo is made of Piqué knit of 100% Cotton, 200 g/m2. The polo shirt is a men's polo. Most of our polo shirts are available for men and women. By embroidering this polo shirt, you are choosing a particularly elegant technique for applying your logo. Polos are perfect and popular for so many occasions. So just order quickly online. In case of digital transfer it is not possible to choose white as a single logo colour on a coloured variant. Please choose transfer in this case.