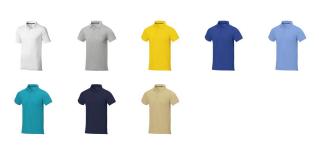

## Colour

This item in another colour? Go to igopromo.co.uk

This item is printed on the impact full front, impact upper back, left chest, right chest.

Features Brand: Elevate Life Minimum quantity: 5 Unit(s) Material: cotton Weight: 247.00 g. Dishwasher proof No