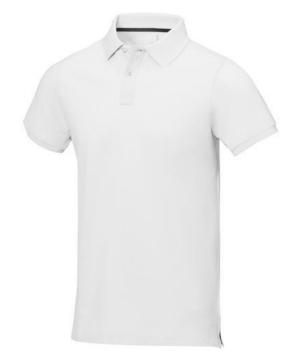

Polo shirts with a logo always get a lot of attention and can also serve as an award. The Calgary short sleeve men's polo is an excellent choice. The polo is short sleeve. The fit of the shirt is Regular Fit. The polo is made of Piqué knit of 100% Cotton, 200 g/m2. The polo shirt is a men's polo. Most of our polo shirts are available for men and women. By embroidering this polo shirt, you are choosing a particularly elegant technique for applying your logo. Polos are perfect and popular for so many occasions. So just order quickly online. In case of digital transfer it is not possible to choose white as a single logo colour on a coloured variant. Please choose transfer in this case. Colour