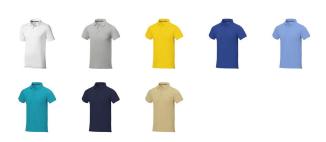

## Colour

This item in another colour? Go to igopromo.co.uk

This item is printed on the impact full front, impact upper back, left chest, right chest.

Features Brand: Elevate Life Minimum quantity: 5 Unit(s) Material: cotton Weight: 247.00 g. Dishwasher proof No