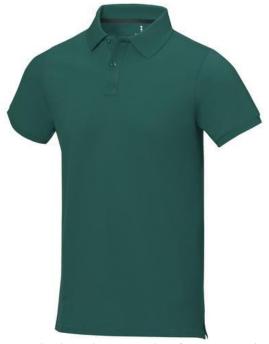

Polo shirts with a logo always get a lot of attention and can also serve as an award. The Calgary short sleeve men's polo is an excellent choice. The polo is short sleeve. The fit of the shirt is Regular Fit. The polo is made of Piqué knit of 100% Cotton, 200 g/m2. The polo shirt is a men's polo. Most of our polo shirts are available for men and women. By embroidering this polo shirt, you are choosing a particularly elegant technique for applying your logo. Polos are perfect and popular for so many occasions. So just order quickly online. In case of digital transfer it is not possible to choose white as a single logo colour on a coloured variant. Please choose transfer in this case.