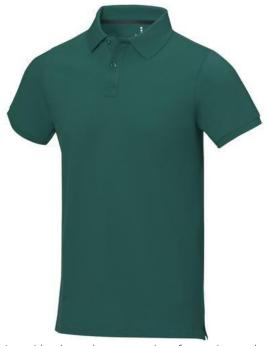

Polo shirts with a logo always get a lot of attention and can also serve as an award. The Calgary short sleeve men's polo is an excellent choice. The polo is short sleeve. The fit of the shirt is Regular Fit. The polo is made of Piqué knit of 100% Cotton, 200 g/m2. The polo shirt is a men's polo. Most of our polo shirts are available for men and women. By embroidering this polo shirt, you are choosing a particularly elegant technique for applying your logo. Polos are perfect and popular for so many occasions. So just order quickly online. In case of digital transfer it is not possible to choose white as a single logo colour on a coloured variant. Please choose transfer in this case.

## Colour

This item in another colour? Go to igopromo.co.uk

This item is printed on the impact full front, impact upper back, left chest, right chest.

Features Brand: Elevate Life Minimum quantity: 5 Unit(s) Material: cotton Weight: 247.00 g. Dishwasher proof No