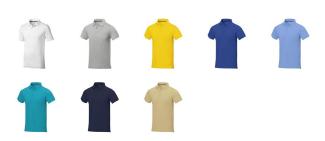

## Colour

This item in another colour? Go to igopromo.co.uk

This item is printed on the impact full front, impact upper back, left chest, right chest.