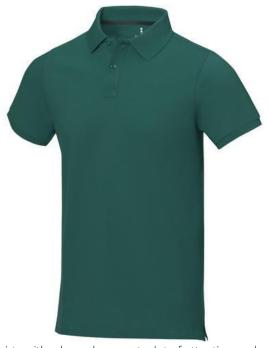

Polo shirts with a logo always get a lot of attention and can also serve as an award. The Calgary short sleeve men's polo is an excellent choice. The polo is short sleeve. The fit of the shirt is Regular Fit. The polo is made of Piqué knit of 100% Cotton, 200 g/m2. The polo shirt is a men's polo. Most of our polo shirts are available for men and women. By embroidering this polo shirt, you are choosing a particularly elegant technique for applying your logo. Polos are perfect and popular for so many occasions. So just order quickly online. In case of digital transfer it is not possible to choose white as a single logo colour on a coloured variant. Please choose transfer in this case.