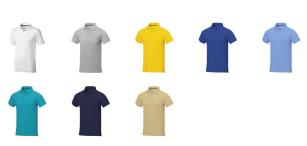

Polo shirts with a logo always get a lot of attention and can also serve as an award. The Calgary short sleeve men's polo is an excellent choice. The polo is short sleeve. The fit of the shirt is Regular Fit. The polo is made of Piqué knit of 100% Cotton, 200 g/m2. The polo shirt is a men's polo. Most of our polo shirts are available for men and women. By embroidering this polo shirt, you are choosing a particularly elegant technique for applying your logo. Polos are perfect and popular for so many occasions. So just order quickly online. In case of digital transfer it is not possible to choose white as a single logo colour on a coloured variant. Please choose transfer in this case. Colour