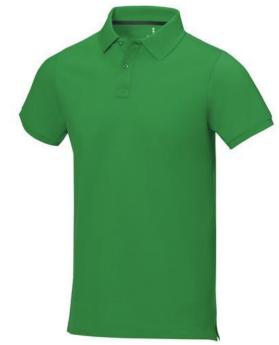

Polo shirts with a logo always get a lot of attention and can also serve as an award. The Calgary short sleeve men's polo is an excellent choice. The polo is short sleeve. The fit of the shirt is Regular Fit. The polo is made of Piqué knit of 100% Cotton, 200 g/m2. The polo shirt is a men's polo. Most of our polo shirts are available for men and women. By embroidering this polo shirt, you are choosing a particularly elegant technique for applying your logo. Polos are perfect and popular for so many occasions. So just order quickly online. In case of digital transfer it is not possible to choose white as a single logo colour on a coloured variant. Please choose transfer in this case. Colour