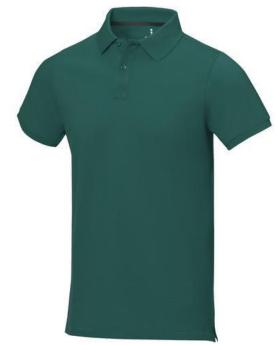

Polo shirts with a logo always get a lot of attention and can also serve as an award. The Calgary short sleeve men's polo is an excellent choice. The polo is short sleeve. The fit of the shirt is Regular Fit. The polo is made of Piqué knit of 100% Cotton, 200 g/m2. The polo shirt is a men's polo. Most of our polo shirts are available for men and women. By embroidering this polo shirt, you are choosing a particularly elegant technique for applying your logo. Polos are perfect and popular for so many occasions. So just order quickly online. In case of digital transfer it is not possible to choose white as a single logo colour on a coloured variant. Please choose transfer in this case. Colour