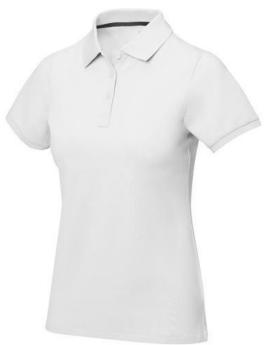

Polo shirts with a logo always get a lot of attention and can also serve as an award. If you choose the Calgary short sleeve women's polo, you are choosing a great polo shirt. This polo shirt is short sleeve. The fit of the shirt is Regular Fit. The polo is made of Piqué knit of 100% Cotton, 200 g/m2. The polo shirt is a women's polo. Most of our polo shirts are available for men and women. Embroidering your logo makes this polo look particularly classy. Polos are also particularly popular for sponsoring clubs, youth groups or associations. In case of digital transfer it is not possible to choose white as a single logo colour on a coloured variant. Please choose transfer in this case.