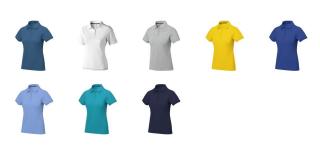

## Colour

This item in another colour? Go to igopromo.co.uk

This item is printed on the impact full front, impact upper back, left chest, right chest.

Features Brand: Elevate Life Minimum quantity: 5 Unit(s) Material: cotton Weight: 190.00 g. Dishwasher proof No