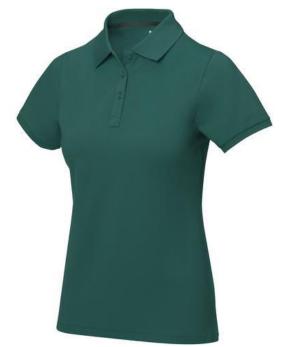

Polo shirts with a logo always get a lot of attention and can also serve as an award. If you choose the Calgary short sleeve women's polo, you are choosing a great polo shirt. This polo shirt is short sleeve. The fit of the shirt is Regular Fit. The polo is made of Piqué knit of 100% Cotton, 200 g/m2. The polo shirt is a women's polo. Most of our polo shirts are available for men and women. Embroidering your logo makes this polo look particularly classy. Polos are also particularly popular for sponsoring clubs, youth groups or associations.In case of digital transfer it is not possible to choose white as a single logo colour on a coloured variant. Please choose transfer in this case. Colour