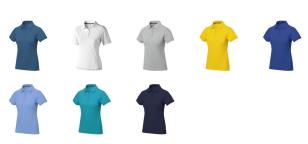

Polo shirts with a logo always get a lot of attention and can also serve as an award. If you choose the Calgary short sleeve women's polo, you are choosing a great polo shirt. This polo shirt is short sleeve. The fit of the shirt is Regular Fit. The polo is made of Piqué knit of 100% Cotton, 200 g/m2. The polo shirt is a women's polo. Most of our polo shirts are available for men and women. Embroidering your logo makes this polo look particularly classy. Polos are also particularly popular for sponsoring clubs, youth groups or associations.In case of digital transfer it is not possible to choose white as a single logo colour on a coloured variant. Please choose transfer in this case. Colour