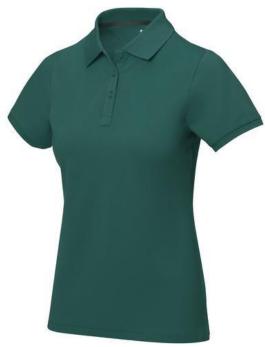

Polo shirts with a logo always get a lot of attention and can also serve as an award. If you choose the Calgary short sleeve women's polo, you are choosing a great polo shirt. This polo shirt is short sleeve. The fit of the shirt is Regular Fit. The polo is made of Piqué knit of 100% Cotton, 200 g/m2. The polo shirt is a women's polo. Most of our polo shirts are available for men and women. Embroidering your logo makes this polo look particularly classy. Polos are also particularly popular for sponsoring clubs, youth groups or associations. In case of digital transfer it is not possible to choose white as a single logo colour on a coloured variant. Please choose transfer in this case.