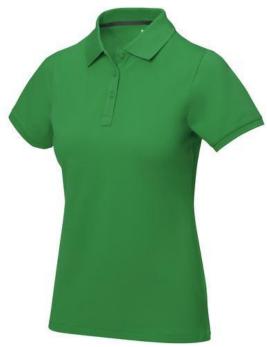

Polo shirts with a logo always get a lot of attention and can also serve as an award. If you choose the Calgary short sleeve women's polo, you are choosing a great polo shirt. This polo shirt is short sleeve. The fit of the shirt is Regular Fit. The polo is made of Piqué knit of 100% Cotton, 200 g/m2. The polo shirt is a women's polo. Most of our polo shirts are available for men and women. Embroidering your logo makes this polo look particularly classy. Polos are also particularly popular for sponsoring clubs, youth groups or associations. In case of digital transfer it is not possible to choose white as a single logo colour on a coloured variant. Please choose transfer in this case.