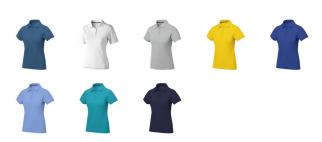

## Colour

This item in another colour? Go to igopromo.co.uk

This item is printed on the impact full front, impact upper back, left chest, right chest.