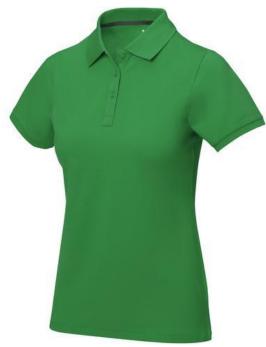

Polo shirts with a logo always get a lot of attention and can also serve as an award. If you choose the Calgary short sleeve women's polo, you are choosing a great polo shirt. This polo shirt is short sleeve. The fit of the shirt is Regular Fit. The polo is made of Piqué knit of 100% Cotton, 200 g/m2. The polo shirt is a women's polo. Most of our polo shirts are available for men and women. Embroidering your logo makes this polo look particularly classy. Polos are also particularly popular for sponsoring clubs, youth groups or associations. In case of digital transfer it is not possible to choose white as a single logo colour on a coloured variant. Please choose transfer in this case.