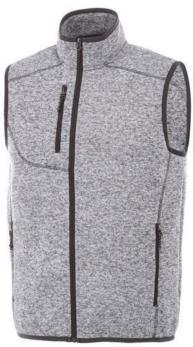

Interior media exit port with cord guide. Dropped back hem. Centre front contrast reversed coil zipper. Product feature:Front pockets with reversed coil zipper in contrast colour. Chest pocket with zipper closure. Elasticated binding in contrast colour. Flatlock stitching details in contrast colour. Inner yoke in contrast colour. Necktape in contrast colour. Hanger loop in contrast colour. In case of digital transfer it is not possible to choose white as a single logo colour on a coloured variant. Please choose transfer in this case.