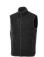

## Colour

This item is printed on the high back, impact upper back, left chest, right chest.

Features Brand: Elevate Minimum quantity: 5 Unit(s) Material: polyester Weight: 416.00 g. Dishwasher proof No