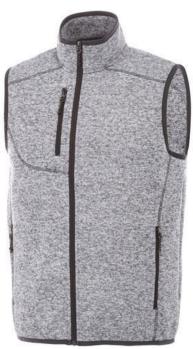

Interior media exit port with cord guide. Dropped back hem. Centre front contrast reversed coil zipper. Product feature:Front pockets with reversed coil zipper in contrast colour. Chest pocket with zipper closure. Elasticated binding in contrast colour. Flatlock stitching details in contrast colour. Inner yoke in contrast colour. Necktape in contrast colour. Hanger loop in contrast colour. In case of digital transfer it is not possible to choose white as a single logo colour on a coloured variant. Please choose transfer in this case.

## Colour

This item is printed on the high back, impact upper back, left chest, right chest.

Features Brand: Elevate Minimum quantity: 5 Unit(s) Material: polyester Weight: 416.00 g. Dishwasher proof No