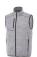

## Colour

This item is printed on the high back, impact upper back, left chest, right chest.

Features Brand: Elevate Minimum quantity: 5 Unit(s) Material: polyester Weight: 416.00 g. Dishwasher proof No