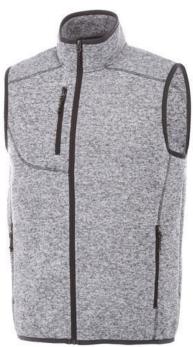

Interior media exit port with cord guide. Dropped back hem. Centre front contrast reversed coil zipper. Product feature:Front pockets with reversed coil zipper in contrast colour. Chest pocket with zipper closure. Elasticated binding in contrast colour. Flatlock stitching details in contrast colour. Inner yoke in contrast colour. Necktape in contrast colour. Hanger loop in contrast colour. In case of digital transfer it is not possible to choose white as a single logo colour on a coloured variant. Please choose transfer in this case.