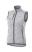

Colour

This item is printed on the high back, impact upper back, left chest, right chest.

Features Brand: Elevate Minimum quantity: 5 Unit(s) Material: polyester Weight: 415.63 g. Dishwasher proof No

Interior media exit port with cord guide. Dropped back hem. Shaped seams and tapered waist for flattering fit. Centre front contrast reversed coil zipper. Product feature:Front pockets with reversed coil zipper in contrast colour. Chest pocket with zipper closure. Elasticated binding in contrast colour. Flatlock stitching details in contrast colour. Inner yoke in contrast colour. Necktape in contrast colour. In case of digital transfer it is not possible to choose white as a single logo colour on a coloured variant. Please choose transfer in this case.