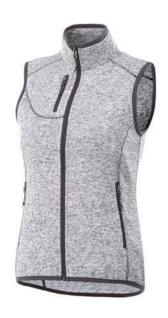

Colour

This item is printed on the high back, impact upper back, left chest, right chest.

Features Brand: Elevate Minimum quantity: 5 Unit(s) Material: polyester Weight: 415.63 g. Dishwasher proof No

Interior media exit port with cord guide. Dropped back hem. Shaped seams and tapered waist for flattering fit. Centre front contrast reversed coil zipper. Product feature:Front pockets with reversed coil zipper in contrast colour. Chest pocket with zipper closure. Elasticated binding in contrast colour. Flatlock stitching details in contrast colour. Inner yoke in contrast colour. Necktape in contrast colour. In case of digital transfer it is not possible to choose white as a single logo colour on a coloured variant. Please choose transfer in this case.