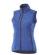

Colour

This item is printed on the high back, impact upper back, left chest, right chest.

Features Brand: Elevate Minimum quantity: 5 Unit(s) Material: polyester Weight: 415.63 g. Dishwasher proof No

Interior media exit port with cord guide. Dropped back hem. Shaped seams and tapered waist for flattering fit. Centre front contrast reversed coil zipper. Product feature:Front pockets with reversed coil zipper in contrast colour. Chest pocket with zipper closure. Elasticated binding in contrast colour. Flatlock stitching details in contrast colour. Inner yoke in contrast colour. Necktape in contrast colour. In case of digital transfer it is not possible to choose white as a single logo colour on a coloured variant. Please choose transfer in this case.