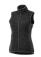

Colour

This item is printed on the high back, impact upper back, left chest, right chest.

Features Brand: Elevate Minimum quantity: 5 Unit(s) Material: polyester Weight: 415.63 g. Dishwasher proof No

Interior media exit port with cord guide. Dropped back hem. Shaped seams and tapered waist for flattering fit. Centre front contrast reversed coil zipper. Product feature:Front pockets with reversed coil zipper in contrast colour. Chest pocket with zipper closure. Elasticated binding in contrast colour. Flatlock stitching details in contrast colour. Inner yoke in contrast colour. Necktape in contrast colour. In case of digital transfer it is not possible to choose white as a single logo colour on a coloured variant. Please choose transfer in this case.