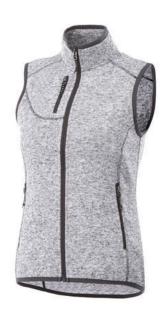

Colour

This item is printed on the high back, impact upper back, left chest, right chest.

Features Brand: Elevate Minimum quantity: 5 Unit(s) Material: polyester Weight: 415.63 g. Dishwasher proof No

Interior media exit port with cord guide. Dropped back hem. Shaped seams and tapered waist for flattering fit. Centre front contrast reversed coil zipper. Product feature: Front pockets with reversed coil zipper in contrast colour. Chest pocket with zipper closure. Elasticated binding in contrast colour. Flatlock stitching details in contrast colour. Inner yoke in contrast colour. Necktape in contrast colour. In case of digital transfer it is not possible to choose white as a single logo colour on a coloured variant. Please choose transfer in this case.