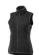

Colour

This item is printed on the high back, impact upper back, left chest, right chest.

Features Brand: Elevate Minimum quantity: 5 Unit(s) Material: polyester Weight: 415.63 g. Dishwasher proof No

Interior media exit port with cord guide. Dropped back hem. Shaped seams and tapered waist for flattering fit. Centre front contrast reversed coil zipper. Product feature: Front pockets with reversed coil zipper in contrast colour. Chest pocket with zipper closure. Elasticated binding in contrast colour. Flatlock stitching details in contrast colour. Inner yoke in contrast colour. Necktape in contrast colour. In case of digital transfer it is not possible to choose white as a single logo colour on a coloured variant. Please choose transfer in this case.