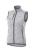

Colour

This item is printed on the high back, impact upper back, left chest, right chest.

Features Brand: Elevate Minimum quantity: 5 Unit(s) Material: polyester Weight: 415.63 g. Dishwasher proof No

Interior media exit port with cord guide. Dropped back hem. Shaped seams and tapered waist for flattering fit. Centre front contrast reversed coil zipper. Product feature: Front pockets with reversed coil zipper in contrast colour. Chest pocket with zipper closure. Elasticated binding in contrast colour. Flatlock stitching details in contrast colour. Inner yoke in contrast colour. Necktape in contrast colour. In case of digital transfer it is not possible to choose white as a single logo colour on a coloured variant. Please choose transfer in this case.