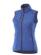

Colour

This item is printed on the high back, impact upper back, left chest, right chest.

Features Brand: Elevate Minimum quantity: 5 Unit(s) Material: polyester Weight: 415.63 g. Dishwasher proof No

Interior media exit port with cord guide. Dropped back hem. Shaped seams and tapered waist for flattering fit. Centre front contrast reversed coil zipper. Product feature: Front pockets with reversed coil zipper in contrast colour. Chest pocket with zipper closure. Elasticated binding in contrast colour. Flatlock stitching details in contrast colour. Inner yoke in contrast colour. Necktape in contrast colour. In case of digital transfer it is not possible to choose white as a single logo colour on a coloured variant. Please choose transfer in this case.